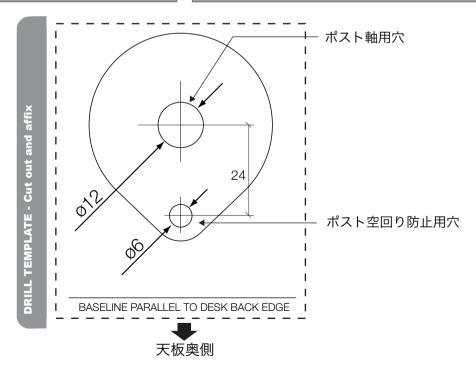

## Pillar With Through-Desk Fitting

1 x Pillar-Cap SAV2-921-01

2290-19-04

2 x Cable Management Clip

1 x Pillar with Through Desk Fitting. SAV2-923-01

**Smart**Arm

Use template attached to drill holes in desk (ÿ4.50mm & ÿ12mm) for through-desk fixing