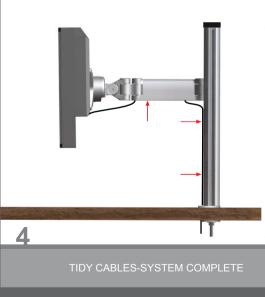

nsuring correct orientation, position hole-fitting illar and washer and screw nut tight.

Place and secure SmartArm assembly and pillar-cap

As part of our constantly evolving product development programme, Technology Desking reserve the right to change the specifications and appearance of SmartArm without notice. As a result, product and specifications may differ slightly from those illustrated.