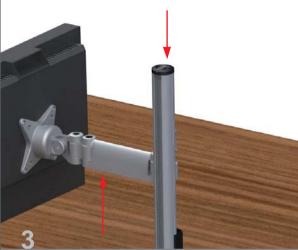

nsuring correct orientation, position hole-fitting illar and washer and screw nut tight.

Place and secure SmartArm assembly and pillar-cap

As part of our constantly evolving product development programme, Technology Desking reserve the right to change the specifications and appearance of SmartArm without notice. As a result, product and specifications may differ slightly from those illustrated.