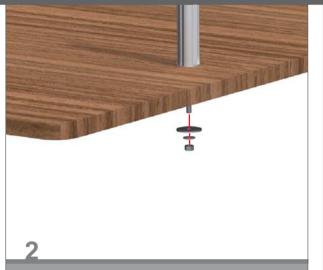

nsuring correct orientation, position hole-fitting illar and washer and screw nut tight.

Place and secure SmartArm assembly and pillar-cap

As part of our constantly evolving product development programme, Technology Desking reserve the right to change the specifications and appearance of SmartArm without notice. As a result, product and specifications may differ slightly from those illustrated.