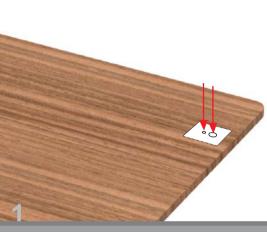

## Pillar With Through-Desk Fitting

1 x Pillar-Cap SAV2-921-01

2290-19-04

2 x Cable Management Clip

1 x Pillar with Through Desk Fitting. SAV2-923-01

**Smart**Arm

Use template attached to drill holes in desk (ÿ4.50mm & ÿ12mm) for through-desk fixing