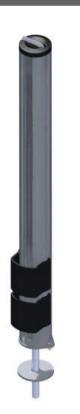

## Pillar With Through-Desk Fitting

1 x Pillar-Cap SAV2-921-01

2290-19-04

2 x Cable Management Clip

1 x Pillar with Through Desk Fitting. SAV2-923-01

**Smart**Arm

Use template attached to drill holes in desk (ÿ4.50mm & ÿ12mm) for through-desk fixing