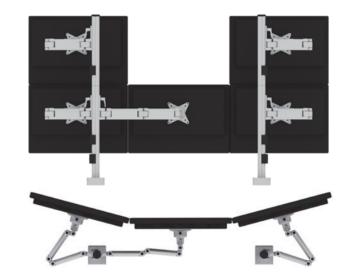

el monitor mounting system, featuring quick and easy monitor removal, fine height adjustment and complete flexibility.

The system is designed to meet changing monitor specifications and configurations, in either landscape or portriat orientation. Extensions can be added with no disruption to exsiting monitors.

Whether you require a single monitor mount or a fully tiled double tier array, SmartArm delivers enhanced performance with fully integrated fitting options.



### SmartArm









### features

#### continuum<sup>™</sup>

- 1 locking height slide bracket and fine height adjustment
- 2 semi concealed cable management
- 3 90° monitor rotation, landscape or portrait
- 4 maximum adjustability
- 5 two-handed quick release snapping vesa hub for safe screen removal
- 6 screen tilt







## configurations

#### continuum<sup>™</sup>





## installations

### continuum<sup>™</sup>



#### SmartArm meets the highest ergonomic standards

SmartArm has been independently tested by the Furniture Industry Research Association (FIRA), having recieved the FIRA ergonomic excellence award and is compliant to BS EN ISO 9241, 1999.

The system is designed to meet changing monitor specifications and configurations, in either landscape or portriat orientation. Extensions can be added with no disruption to exsiting monitors.

Whether you require a single monitor mount or a fully tiled double tier array, SmartArm delivers enhanced performance with fully integrated fitting options.



## ergonomics



# continuum