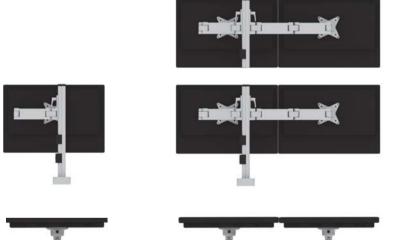

## configurations

Whether you require a single monitor mount or a fully tiled double tier array, SmartArm delivers enhanced performance with fully integrated fitting options.

The system is designed to meet changing monitor specifications and configurations, in either landscape or portriat orientation. Extensions can be added with no disruption to exsiting monitors.

Whether you require a single monitor mount or a fully tiled double tier array, SmartArm delivers enhanced performance with fully integrated fitting options.