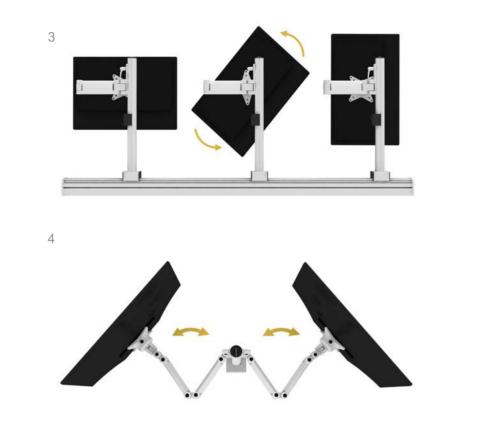

# continuum

monitor supports

SmartArm is a flat panel monitor mounting system, featuring quick and easy monitor removal, fine height adjustment and complete flexibility.

The system is designed to meet changing monitor specifications and configurations, in either landscape or portriat orientation. Extensions can be added with no disruption to exsiting monitors.

Whether you require a single monitor mount or a fully tiled double tier array, SmartArm delivers enhanced performance with fully integrated fitting options.



### SmartArm









### features

#### continuum<sup>™</sup>

- 1 locking height slide bracket and fine height adjustment
- 2 semi concealed cable management
- 3 90° monitor rotation, landscape or portrait
- 4 maximum adjustability
- 5 two-handed quick release snapping vesa hub for safe screen removal
- 6 screen tilt







## configurations

#### continuum<sup>™</sup>





## installations

### continuum<sup>™</sup>



#### SmartArm meets the highest ergonomic standards

SmartArm has been independently tested by the Furniture Industry Research Association (FIRA), having recieved the FIRA ergonomic excellence award and is compliant to BS EN ISO 9241, 1999.

The system is designed to meet changing monitor specifications and configurations, in either landscape or portriat orientation. Extensions can be adde