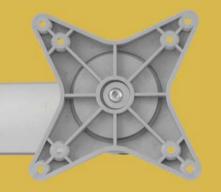

#### continuum<sup>™</sup>

- 1 locking height slide bracket and fine height adjustment
- 2 semi concealed cable management
- 3 90° monitor rotation, landscape or portrait
- 4 maximum adjustability
- 5 two-handed quick release snapping vesa hub for safe screen removal
- 6 screen tilt