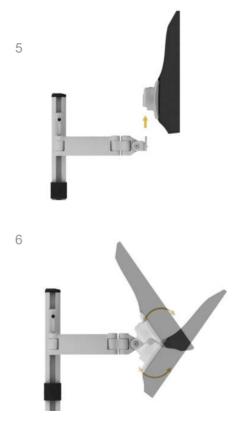

#### continuum<sup>™</sup>

- 1 locking height slide bracket and fine height adjustment
- 2 semi concealed cable management
- 3 90° monitor rotation, landscape or portrait
- 4 maximum adjustability
- 5 two-handed quick release snapping vesa hub for safe screen removal
- 6 screen tilt