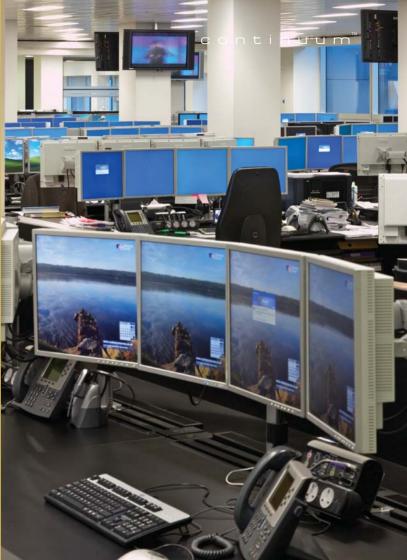

two-handed quick release snapping vesa hub for safe screen removal
- 6 screen tilt







## configurations

#### continuum<sup>™</sup>





## installations

### continuum<sup>™</sup>



#### SmartArm meets the highest ergonomic standards

SmartArm has been independently tested by the Furniture Industry Research Association (FIRA), having recieved the FIRA ergonomic excellence award and is compliant to BS EN ISO 9241, 1999.

The system is designed to meet changing monitor specifications and configurations, in either landscape or portriat orientation. Extensions can be added with no disruption to exsiting monitors.

Whether you require a single monitor mount or a fully tiled double tier array, SmartArm delivers enhanced performance with fully integrated fitting options.



## ergonomics



# continuum