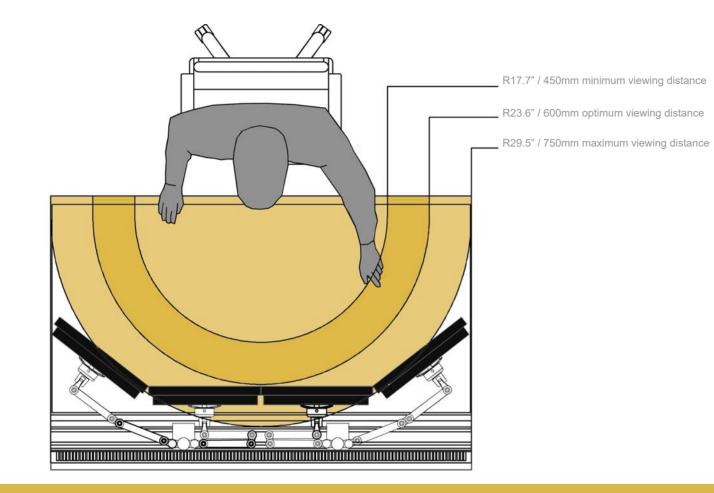

#### SmartArm meets the highest ergonomic standards

SmartArm has been independently tested by the Furniture Industry Research Association (FIRA), having recieved the FIRA ergonomic excellence award and is compliant to BS EN ISO 9241, 1999.

## ergonomics