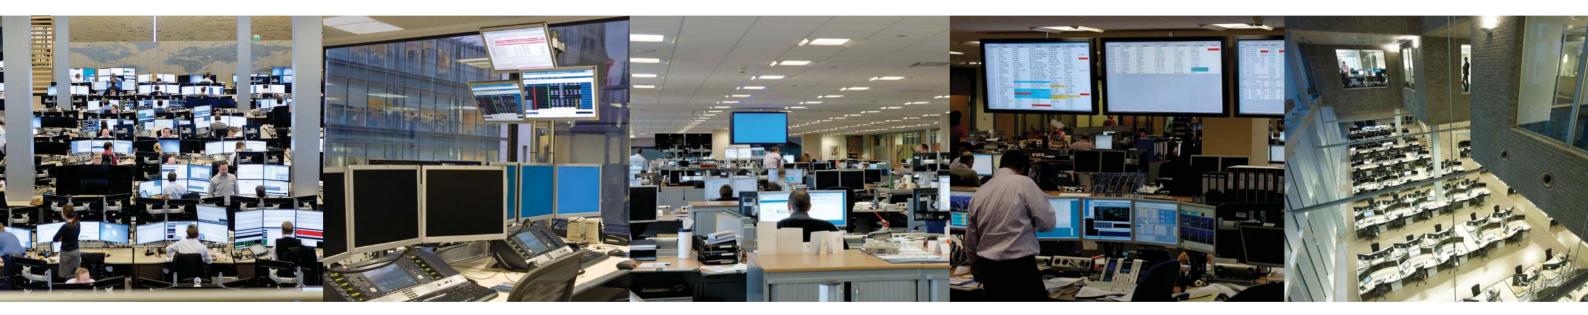

y monitor removal, fine height adjustment and complete flexibility.

The system is designed to meet changing monitor specifications and configurations, in either landscape or portriat orientation. Extensions can be added with no disruption to exsiting monitors.

Whether you require a single monitor mount or a fully tiled double tier array, SmartArm delivers enhanced performance with fully integrated fitting options.



### SmartArm









### features

#### continuum<sup>™</sup>

- 1 locking height slide bracket and fine height adjustment
- 2 semi concealed cable management
- 3 90° monitor rotation, landscape or portrait
- 4 maximum adjustability
- 5 two-handed quick release snapping vesa hub for safe screen removal
- 6 screen tilt







## configurations

#### continuum<sup>™</sup>





## installations

### continuum<sup>™</sup>



#### SmartArm meets the highest ergonomic standards

SmartArm has been independently tested by the Furniture Industry Research Association (FIRA), having recieved the FIRA ergonomic excellence award and is compliant to BS EN ISO 9241, 1999.

The system is designed to meet changing monitor specifications and configurations, in either landscape or portriat orientation. Extensions can be added with no disruption to exsiting monitors.

Whether you require a single monitor mount or a fully tiled double tier array, SmartArm delivers enhanced performance with fully integrated fitting options.



## ergonomics



# continuum