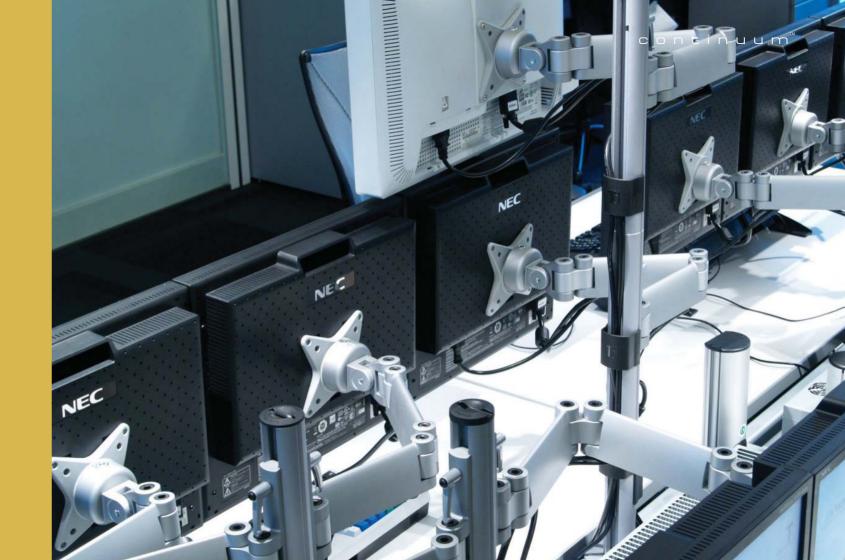

# continuum

monitor supports

SmartArm is a flat panel monitor mounting system, featuring quick and easy monitor removal, fine height adjustment and complete flexibility.

The system is designed to meet changing monitor specifications and configurations, in either landscape or portriat orientation. Extensions can be added with no disruption to exsiting monitors.

Whether you require a single monitor mount or a fully tiled double tier array, SmartArm delivers enhanced performance with fully integrated fitting options.

The system is designed to meet changing monitor specifications and configurations, in either landscape or portriat orientation. Extensions can be added with no disruption to exsiting monitors.

Whether you require a single monitor mount or a fully tiled double tier array, SmartArm delivers enhanced performance with fully integrated fitting options.