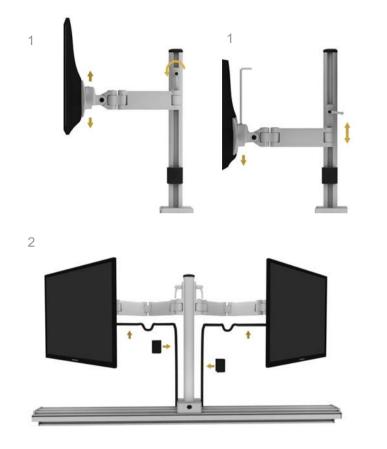

# continuum

monitor supports

SmartArm is a flat panel monitor mounting system, featuring quick and easy monitor removal, fine height adjustment and complete flexibility.

The system is designed to meet changing monitor specifications and configurations, in either landscape or portriat orientation. Extensions can be added with no disruption to exsiting monitors.

Whether you require a single monitor mount or a fully tiled double tier array, SmartArm delivers enhanced performance with fully integrated fitting options.



### SmartArm









### features

#### continuum<sup>™</sup>

- 1 locking height slide bracket and fine height adjustment
- 2 semi concealed cable management
- 3 90° monitor rotation, landscape or portrait
- 4 maximum adjustability
- 5 two-handed quick release snapping vesa hub for safe screen removal
- 6 screen tilt







## configurations

#### continuum<sup>™</sup>





## installations

### continuum<sup>™</sup>



#### SmartArm meets the highest ergonomic standards

SmartArm has been independently tested by the Furniture Industry Research Association (FIRA), having recieved the FIRA ergonomic excellence award and is compliant to BS EN ISO 9241, 1999.

The system is designed to meet changing monitor specifications and configurations, in either landscape or portriat orientation. Extensions can be ad