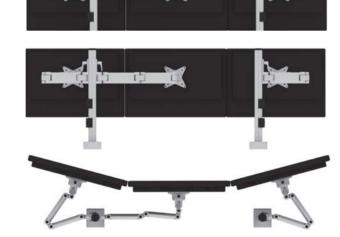

anel monitor mounting system, featuring quick and easy monitor removal, fine height adjustment and complete flexibility.

The system is designed to meet changing monitor specifications and configurations, in either landscape or portriat orientation. Extensions can be added with no disruption to exsiting monitors.

Whether you require a single monitor mount or a fully tiled double tier array, SmartArm delivers enhanced performance with fully integrated fitting options.



### SmartArm









### features

#### continuum<sup>™</sup>

- 1 locking height slide bracket and fine height adjustment
- 2 semi concealed cable management
- 3 90° monitor rotation, landscape or portrait
- 4 maximum adjustability
- 5 two-handed quick release snapping vesa hub for safe screen removal
- 6 screen tilt







## configurations

#### continuum<sup>™</sup>





## installations

### continuum<sup>™</sup>



#### SmartArm meets the highest ergonomic standards

SmartArm has been independently tested by the Furniture Industry Research Association (FIRA), having recieved the FIRA ergonomic excellence award and is compliant to BS EN ISO 9241, 1999.

The system is designed to meet changing monitor specifications and configurations, in either landscape or portriat orientation. Extensions can be added with no disruption to exsiting monitors.

Whether you require a single monitor mount or a fully tiled double tier array, SmartArm delivers enhanced performance with fully integrated fitting options.



## ergonomics



# continuum