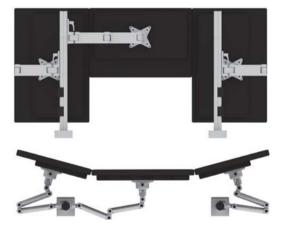

asy monitor removal, fine height adjustment and complete flexibility.

The system is designed to meet changing monitor specifications and configurations, in either landscape or portriat orientation. Extensions can be added with no disruption to exsiting monitors.

Whether you require a single monitor mount or a fully tiled double tier array, SmartArm delivers enhanced performance with fully integrated fitting options.



### SmartArm









### features

#### continuum<sup>™</sup>

- 1 locking height slide bracket and fine height adjustment
- 2 semi concealed cable management
- 3 90° monitor rotation, landscape or portrait
- 4 maximum adjustability
- 5 two-handed quick release snapping vesa hub for safe screen removal
- 6 screen tilt







## configurations

#### continuum<sup>™</sup>





## installations

### continuum<sup>™</sup>



#### SmartArm meets the highest ergonomic standards

SmartArm has been independently tested by the Furniture Industry Research Association (FIRA), having recieved the FIRA ergonomic excellence award and is compliant to BS EN ISO 9241, 1999.

The system is designed to meet changing monitor specifications and configurations, in either landscape or portriat orientation. Extensions can be added with no disruption to exsiting monitors.

Whether you require a single monitor mount or a fully tiled double tier array, SmartArm delivers enhanced performance with fully integrated fitting options.



## ergonomics



# continuum